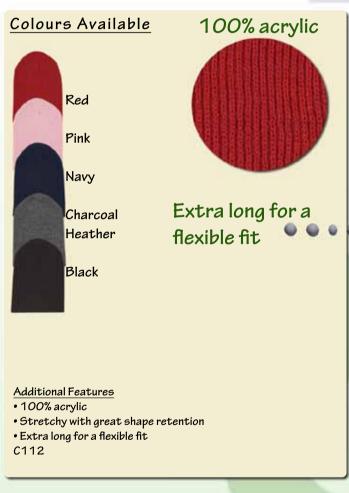

### C112 - Longer Length Knit Beanie

#### **GARMENT MEASUREMENTS**

Finished Measurements in Centimeters

| Description   | Measurement |
|---------------|-------------|
| Length (flat) | 26.5        |
| Width (flat)  | 18.0        |